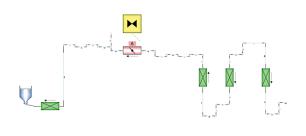

### Harnessing the power of the sun

Simulation results with valve closure time of 20 seconds at the start of the cycle

• Simcenter Flomaster allowed for the precise definition of emergency maneuvers that guarantee the safety of the system during the entire operating cycle.