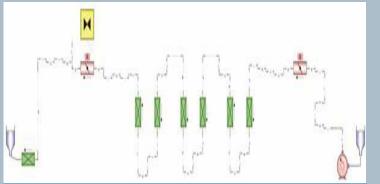

### Harnessing the power of the sun

Simulation results with valve closure time of 20 seconds at the start of the cycle

• Simcenter Flomaster allowed for the precise definition of emergency maneuvers that guarantee the safety of the system during the entire operating cycle.