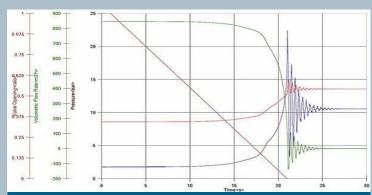

### Harnessing the power of the sun

Simulation results with valve closure time of 20 seconds at the start of the cycle

• Simcenter Flomaster allowed for the precise definition of emergency maneuvers that guarantee the safety of the system during the entire operating cycle.